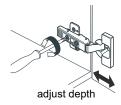

# ULL 1.



- Prior to installation please check received items against the "Packing List". Please report any missing items to your retailer immediately.
- Protect all surfaces from sharp objects, high heat sources, direct prolonged sunlight and chemical hazards.
- · Professional installation recommended.
- Please install on a level surface. If minor door and drawer alignment is required, please follow the easy directions below.



### PACKING LIST

(Not all components may be included, depending upon your purchase)









### HOW TO ADJUST HINGES (if required)











#### **REQUIRED TOOLS NOT IN BOX**













Spirit Level

Phillips Screwdriver

Tape measure

Pencil

Electric Drill

# WYNDHAM Collection

#### INSTALLATION INSTRUCTIONS









# WYNDHAM Collection



HOW TO ADJUST DRAWER SLIDES (if required)



Up and Down Adjustment

# WYNDHAM Collection



Depth Adjustment



Scan the QR code with your phone to watch detailed video instructions or visit www.wyndhamcollection.com/3dslides