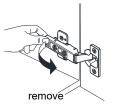

# ULL 1.



- Prior to installation please check received items against the "Packing List". Please report any missing items to your retailer immediately.
- Protect all surfaces from sharp objects, high heat sources, direct prolonged sunlight and chemical hazards.
- · Professional installation recommended.
- Please install on a level surface. If minor door and drawer alignment is required, please follow the easy directions below.



### PACKING LIST

(Not all components may be included, depending upon your purchase)









### HOW TO ADJUST HINGES (if required)











#### **REQUIRED TOOLS NOT IN BOX**













Spirit Level

Phillips Screwdriver

Tape measure

Pencil

Electric Drill

# WYNDHAM Collection

#### INSTALLATION INSTRUCTIONS









# WYNDHAM Collection



HOW TO ADJUST DRAWER SLIDES (if required)



Up and Down Adjustment

# WYNDHAM Collection



Depth Adjustment



Scan the QR code with your phone to watch detailed video instructions or visit www.wyndhamcollection.com/3dslides