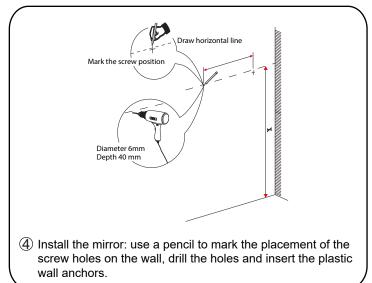

# ULL 1.



- Prior to installation please check received items against the "Packing List". Please report any missing items to your retailer immediately.
- Protect all surfaces from sharp objects, high heat sources, direct prolonged sunlight and chemical hazards.
- · Professional installation recommended.
- Please install on a level surface. If minor door and drawer alignment is required, please follow the easy directions below.



### PACKING LIST

(Not all components may be included, depending upon your purchase)









### HOW TO ADJUST HINGES (if required)











#### **REQUIRED TOOLS NOT IN BOX**













Spirit Level

Phillips Screwdriver

Tape measure

Pencil

Electric Drill

# WYNDHAM Collection

#### INSTALLATION INSTRUCTIONS









# WYNDHAM Collection



HOW TO ADJUST DRAWER SLIDES (if required)



Up and Down Adjustment

# WYNDHAM Collection



Depth Adjustment



Scan the QR code with your phone to watch detailed video instructions or visit www.wyndhamcollection.com/3dslides