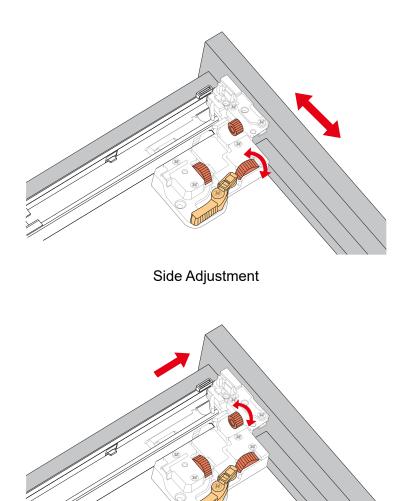

# WYNDHAM Collection

HOW TO ADJUST DRAWER SLIDES (if required)

Up and Down Adjustment