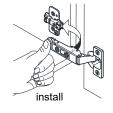

# ULL 1.



- Prior to installation please check received items against the "Packing List". Please report any missing items to your retailer immediately.
- Protect all surfaces from sharp objects, high heat sources, direct prolonged sunlight and chemical hazards.
- · Professional installation recommended.
- Please install on a level surface. If minor door and drawer alignment is required, please follow the easy directions below.



### PACKING LIST

(Not all components may be included, depending upon your purchase)









### HOW TO ADJUST HINGES (if required)











#### **REQUIRED TOOLS NOT IN BOX**













Spirit Level

Phillips Screwdriver

Tape measure

Pencil

Electric Drill

# WYNDHAM Collection

#### INSTALLATION INSTRUCTIONS









# WYNDHAM Collection



HOW TO ADJUST DRAWER SLIDES (if required)



Up and Down Adjustment

# WYNDHAM Collection



Depth Adjustment



Scan the QR code with your phone to watch detailed video instructions or visit www.wyndhamcollection.com/3dslides