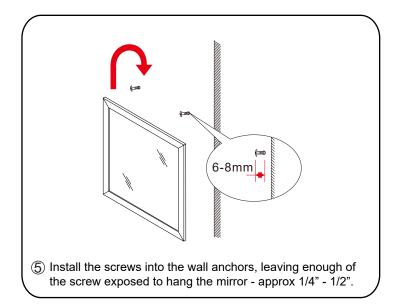

# ULL 1.



- Prior to installation please check received items against the "Packing List". Please report any missing items to your retailer immediately.
- Protect all surfaces from sharp objects, high heat sources, direct prolonged sunlight and chemical hazards.
- · Professional installation recommended.
- Please install on a level surface. If minor door and drawer alignment is required, please follow the easy directions below.



### PACKING LIST

(Not all components may be included, depending upon your purchase)









### HOW TO ADJUST HINGES (if required)











#### **REQUIRED TOOLS NOT IN BOX**













Spirit Level

Phillips Screwdriver

Tape measure

Pencil

Electric Drill

# WYNDHAM Collection

#### INSTALLATION INSTRUCTIONS









# WYNDHAM Collection



HOW TO ADJUST DRAWER SLIDES (if required)



Up and Down Adjustment

# WYNDHAM Collection



Depth Adjustment



Scan the QR code with your phone to watch detailed video instructions or visit www.wyndhamcollection.com/3dslides