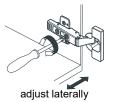

# ULL 1.



- Prior to installation please check received items against the "Packing List". Please report any missing items to your retailer immediately.
- Protect all surfaces from sharp objects, high heat sources, direct prolonged sunlight and chemical hazards.
- · Professional installation recommended.
- Please install on a level surface. If minor door and drawer alignment is required, please follow the easy directions below.



### PACKING LIST

(Not all components may be included, depending upon your purchase)









### HOW TO ADJUST HINGES (if required)











#### **REQUIRED TOOLS NOT IN BOX**













Spirit Level

Phillips Screwdriver

Tape measure

Pencil

Electric Drill

# WYNDHAM Collection

#### INSTALLATION INSTRUCTIONS









# WYNDHAM Collection



HOW TO ADJUST DRAWER SLIDES (if required)



Up and Down Adjustment

# WYNDHAM Collection



Depth Adjustment



Scan the QR code with your phone to watch detailed video instructions or visit www.wyndhamcollection.com/3dslides