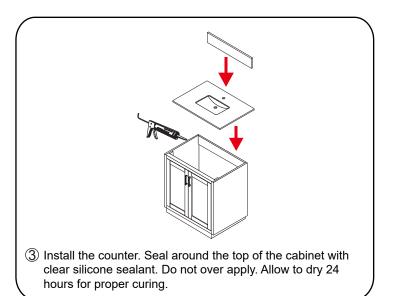

# ULL 1.



- Prior to installation please check received items against the "Packing List". Please report any missing items to your retailer immediately.
- Protect all surfaces from sharp objects, high heat sources, direct prolonged sunlight and chemical hazards.
- · Professional installation recommended.
- Please install on a level surface. If minor door and drawer alignment is required, please follow the easy directions below.



### PACKING LIST

(Not all components may be included, depending upon your purchase)









### HOW TO ADJUST HINGES (if required)











#### **REQUIRED TOOLS NOT IN BOX**













Spirit Level

Phillips Screwdriver

Tape measure

Pencil

Electric Drill

# WYNDHAM Collection

#### INSTALLATION INSTRUCTIONS









# WYNDHAM Collection



HOW TO ADJUST DRAWER SLIDES (if required)



Up and Down Adjustment

# WYNDHAM Collection



Depth Adjustment



Scan the QR code with your phone to watch detailed video instructions or visit www.wyndhamcollection.com/3dslides