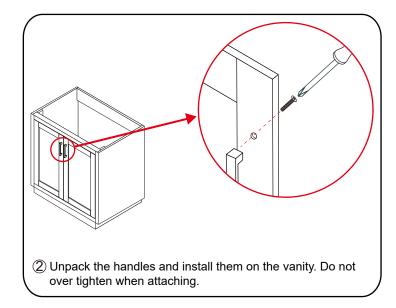

# ULL 1.



- Prior to installation please check received items against the "Packing List". Please report any missing items to your retailer immediately.
- Protect all surfaces from sharp objects, high heat sources, direct prolonged sunlight and chemical hazards.
- · Professional installation recommended.
- Please install on a level surface. If minor door and drawer alignment is required, please follow the easy directions below.



### PACKING LIST

(Not all components may be included, depending upon your purchase)









### HOW TO ADJUST HINGES (if required)











#### **REQUIRED TOOLS NOT IN BOX**













Spirit Level

Phillips Screwdriver

Tape measure

Pencil

Electric Drill

# WYNDHAM Collection

#### INSTALLATION INSTRUCTIONS









# WYNDHAM Collection



HOW TO ADJUST DRAWER SLIDES (if required)



Up and Down Adjustment

# WYNDHAM Collection



Depth Adjustment



Scan the QR code with your phone to watch detailed video instructions or visit www.wyndhamcollection.com/3dslides