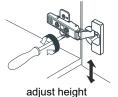

# ULL 1.



- Prior to installation please check received items against the "Packing List". Please report any missing items to your retailer immediately.
- Protect all surfaces from sharp objects, high heat sources, direct prolonged sunlight and chemical hazards.
- · Professional installation recommended.
- Please install on a level surface. If minor door and drawer alignment is required, please follow the easy directions below.



### PACKING LIST

(Not all components may be included, depending upon your purchase)









### HOW TO ADJUST HINGES (if required)











#### **REQUIRED TOOLS NOT IN BOX**













Spirit Level

Phillips Screwdriver

Tape measure

Pencil

Electric Drill

# WYNDHAM Collection

#### INSTALLATION INSTRUCTIONS









# WYNDHAM Collection



HOW TO ADJUST DRAWER SLIDES (if required)



Up and Down Adjustment

# WYNDHAM Collection



Depth Adjustment



Scan the QR code with your phone to watch detailed video instructions or visit www.wyndhamcollection.com/3dslides