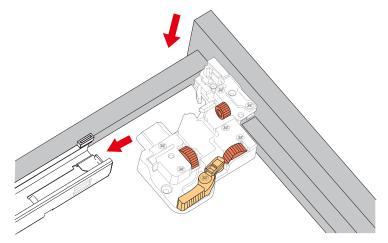

tion please check received items against the "Packing List". Please report any missing items to your retailer immediately.
- Protect all surfaces from sharp objects, high heat sources, direct prolonged sunlight and chemical hazards.
- · Professional installation recommended.
- Please install on a level surface. If minor door and drawer alignment is required, please follow the easy directions below.



### PACKING LIST

(Not all components may be included, depending upon your purchase)









### HOW TO ADJUST HINGES (if required)











#### **REQUIRED TOOLS NOT IN BOX**













Spirit Level

Phillips Screwdriver

Tape measure

Pencil

Electric Drill

# WYNDHAM Collection

#### INSTALLATION INSTRUCTIONS









# WYNDHAM Collection



HOW TO ADJUST DRAWER SLIDES (if required)



Up and Down Adjustment

# WYNDHAM Collection



Depth Adjustment



Scan the QR code with your phone to watch detailed video instructions or visit www.wyndhamcollection.com/3dslides